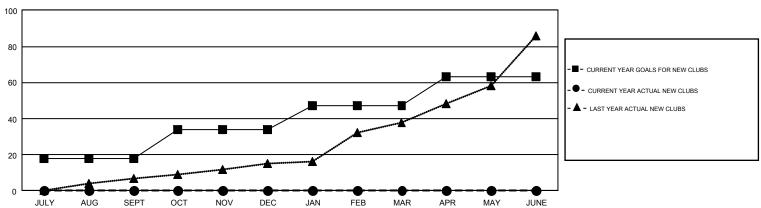

## GMT MONTHLY MEMBERSHIP PROGRESS REPORT

Results as of: 8/31/2019

REPORT DOES NOT INCLUDE CLUBS IN UNDISTRICTED AREAS.

GMT Constitutional Area 3, Group B

**OPEN** 

| Clubs         |               |              |               | Members               |                           |                         |                                              |  |
|---------------|---------------|--------------|---------------|-----------------------|---------------------------|-------------------------|----------------------------------------------|--|
|               | RESULTS FO    | PR 2019-2020 |               | RESULTS FOR 2019-2020 |                           |                         |                                              |  |
| QUARTER       | NEW CLUB GOAL | NEW CLUBS    | DROPPED CLUBS | QUARTER               | MEMBER GROWTH NET<br>GOAL | MEMBER GROWTH<br>ACTUAL | DROPPED MEMBERS ACTUAL (including transfers) |  |
| JULY/AUG/SEPT | 18            | 0            | 1             | JULY/AUG/SEPT         | 500                       | 822                     | 865                                          |  |
| OCT/NOV/DEC   | 16            | 0            | 0             | OCT/NOV/DEC           | 771                       | 0                       | 0                                            |  |
| JAN/FEB/MAR   | 13            | 0            | 0             | JAN/FEB/MAR           | 827                       | 0                       | 0                                            |  |
| APR/MAY/JUNE  | 16            | 0            | 0             | APR/MAY/JUNE          | 809                       | 0                       | 0                                            |  |