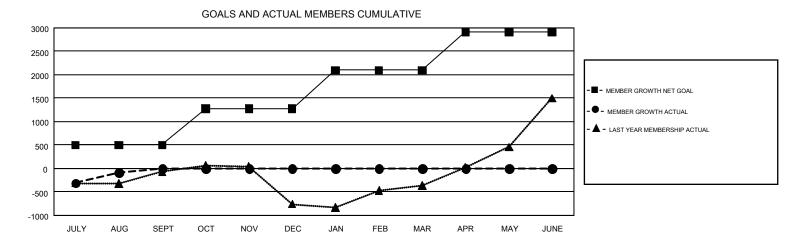

## GMT MONTHLY MEMBERSHIP PROGRESS REPORT

Results as of: 8/31/2019

REPORT DOES NOT INCLUDE CLUBS IN UNDISTRICTED AREAS.

GMT Constitutional Area 3, Group B

**OPEN** 

| Clubs         |               |              |               | Members               |                           |                         |                                              |  |
|---------------|---------------|--------------|---------------|-----------------------|---------------------------|-------------------------|----------------------------------------------|--|
|               | RESULTS FO    | PR 2019-2020 |               | RESULTS FOR 2019-2020 |                           |                         |                                              |  |
| QUARTER       | NEW CLUB GOAL | NEW CLUBS    | DROPPED CLUBS | QUARTER               | MEMBER GROWTH NET<br>GOAL | MEMBER GROWTH<br>ACTUAL | DROPPED MEMBERS ACTUAL (including transfers) |  |
| JULY/AUG/SEPT | 18            | 0            | 1             | JULY/AUG/SEPT         | 500                       | 822                     | 865                                          |  |
| OCT/NOV/DEC   | 16            | 0            | 0             | OCT/NOV/DEC           | 771                       | 0                       | 0                                            |  |
| JAN/FEB/MAR   | 13            | 0            | 0             | JAN/FEB/MAR           | 827                       | 0                       | 0                                            |  |
| APR/MAY/JUNE  | 16            | 0            | 0             | APR/MAY/JUNE          | 809                       | 0                       | 0                                            |  |

## GOALS AND ACTUAL NEW CLUBS CUMULATIVE

| DROPPED CLUBS: 1  DROPPED MEMBERS |     | 268 CLUBS OF 1,298 ADDED 1 OR<br>MORE NEW MEMBERS | GENDER DISTRIBUTION  MALE 17,082 (43.10%)  FEMALE 22,551 (56.90%) |  |        |
|-----------------------------------|-----|---------------------------------------------------|-------------------------------------------------------------------|--|--------|
| DECEASED                          | 57  | CLICK LIEDE FOR CLIMILIATIVE                      | TOTAL FAMILY UNIT MEMBERS                                         |  | 12,038 |
| CLUB CANCELLED 18                 |     | CLICK HERE FOR CUMULATIVE MEMBERSHIP DATA         |                                                                   |  |        |
| OTHER                             | 790 |                                                   | FAMILY MEMBERS PAYING HALF DUES                                   |  | 7,215  |
| TOTAL                             | 865 |                                                   |                                                                   |  |        |